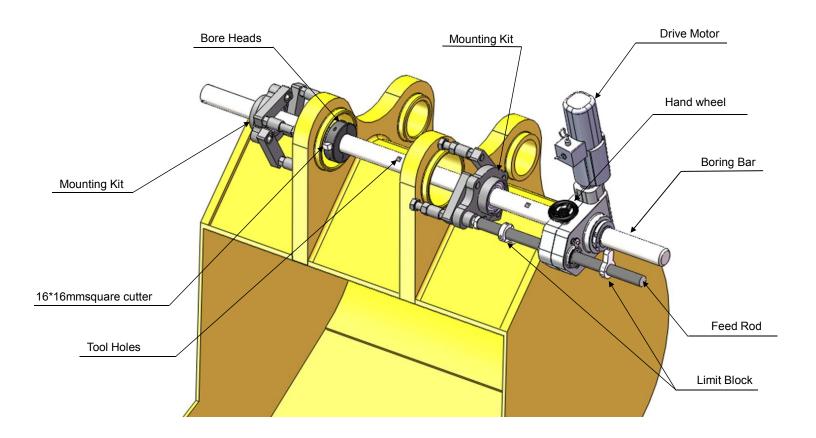

# BORING BAR / MOUNTING KIT / RAPID CENTERING SYSTEM

#### **BORING BAR**

0 0 0 0

Chrome plated Boring Bar,Ø50\*1820mm,boring diameter: Ø55-350mm Tool holes spaced every 200mm, tool holes: 16\*16mm

Chrome plated Boring Bar, Ø35\*1200mm, boring diameter: Ø38-120mm Tool holes spaced every 120mm, tool holes: 12\*12mm

#### **BORE HEADS**

- Fit toØ50mm bar
- 16\*16mm square cutter
- Boring diameter: Ø120-165mm\Ø150-230mm
  Ø200-280mm\Ø250-350mm

#### **MOUNTING KIT**

- Fit for boring from 55-350mm
- Support of machines complete with brackets to knee

## **DRIVE GEARBOX / MOTOR**

- Boring stroke:280mm
- Mechanical feed, feed rate per revolution:0-0.5mm/rev
- Provide a 3:1 gear reduction ratio for increased torque.
- Adjustable limit block
- Weight: 9 kg

### **Drive Motor**

- Eibenstock, made in Germany
- Single phase,110V/230V, 50/60Hz, 1800W
- 2 bar speeds, 0-83 &83-150rpm
- Weight: 4.6 kg