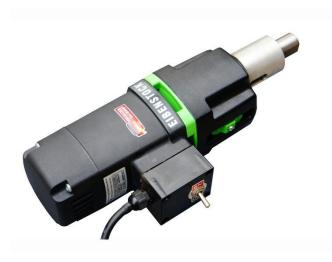

### **Drive Motor**

- Eibenstock, made in Germany
- Single phase,110V/230V, 50/60Hz, 1800W
- 2 bar speeds, 0-83 &83-150rpm
- Weight: 4.6 kg