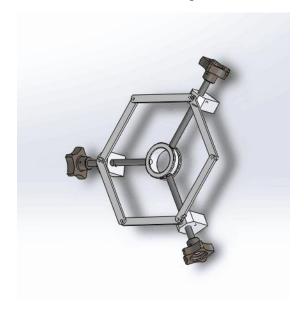

#### RAPID CENTERING SYSTEM

- Three magnet mounting
- 2 pcs for centering boring bar.
- Max control range:300mm