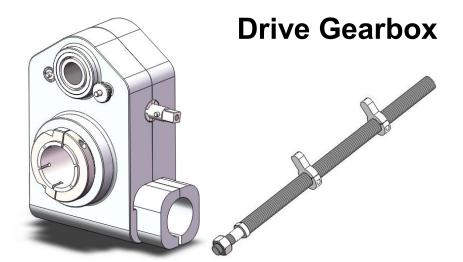

## **DRIVE GEARBOX / MOTOR**

- Boring stroke:280mm
- Mechanical feed, feed rate per revolution:0-0.5mm/rev
- Provide a 3:1 gear reduction ratio for increased torque.
- Adjustable limit block
- Weight: 9 kg

#### SLEEVE SET

- Fit to Ø50mm bar
- Sleeve Set : 1 Drive Gearbox sleeves
  - 2 Bearing sleeves