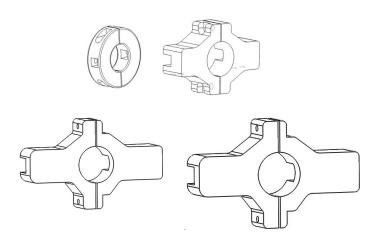

#### **BORE HEADS**

- Fit toØ50mm bar
- 16\*16mm square cutter
- Boring diameter: Ø120-165mm\Ø150-230mm
  Ø200-280mm\Ø250-350mm