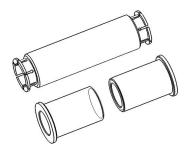

#### SLEEVE SET

- Fit to Ø50mm bar
- Sleeve Set : 1 Drive Gearbox sleeves
  - 2 Bearing sleeves